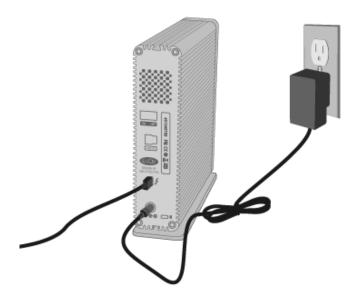

## STEP 1 - CONNECT THE POWER CABLE

1. Connect the appropriate wall plug adapter for your country to the power supply.

2. Connect the power supply to a wall outlet and to the drive.

# STEP 2 - CONNECT THE INTERFACE CABLE

Connect the interface cable from the drive to the computer.

USB 3.0 connection

Thunderbolt connection