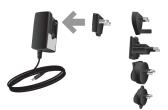

## STEP 1 - CONNECT THE POWER CABLE

1. Connect the appropriate wall plug adapter for your country to the power supply.

2. Connect the power supply to a wall outlet and to the drive.