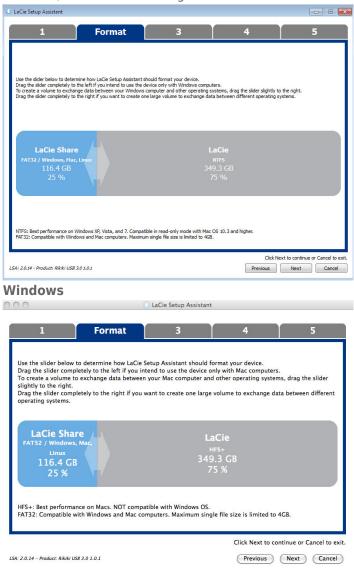

3. Use the slider to partition your LaCie hard drive. Moving the slider to the left will reduce the size of the Compatible volume (called LaCie Share on some products) (for Windows and Mac). If you do not want the Compatible / LaCie Share volume, move the slider all the way to the left. The LaCie volume will be formatted for your operating system, NTFS for Windows and HFS+ for Mac. Once you have made your selection, choose Next to begin the format.