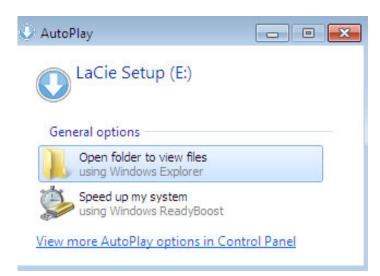

you to:

- Easily format the hard drive according to your needs
- Copy the User Manual to your computer
- Install software for added features
- Register your LaCie device

**Important info:** If you do not launch LSA or if you quit it after the formatting has begun, your drive will not be ready to use and will require manual formatting. The User Manual and utilities will not be available and will have to be downloaded from the LaCie website: <a href="http://www.lacie.com/support/">www.lacie.com/support/</a>.

## Launch LaCie Setup Assistant

### Windows users

AutoPlay: Windows AutoPlay may detect your LaCie hard drive as soon as it is connected to your computer. If the AutoPlay window appears, choose **Open folder to view files using Windows Explorer** and double-click **LaCie Setup**.



Manual access: Open the **LACIE SETUP** volume in **Computer** (**My Computer** for Windows XP) and double-click **LaCie Setup**.

| Organize 🔻 🛛 Include ii                                                | n library      Share with      New folder |                   |               | ) · · · · · · · · · · · · · · · · · · · |
|------------------------------------------------------------------------|-------------------------------------------|-------------------|---------------|-----------------------------------------|
| 🛧 Favorites 📩                                                          | Name                                      | Date modified     | Туре          | Size                                    |
| 📃 Desktop                                                              | 퉬