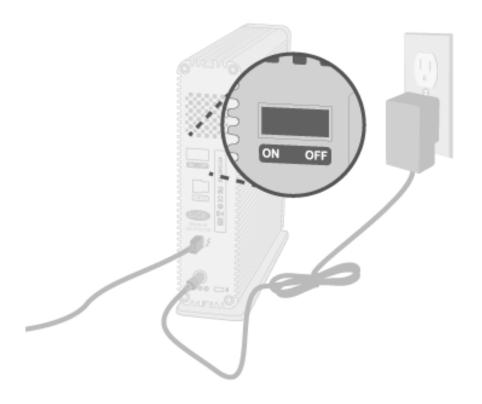

## STEP 1 - CONNECT THE POWER CABLE

1. Connect the appropriate wall plug adapter for your country to the power supply.

2. Connect the power supply to a wall outlet and to the drive.

# STEP 2 - CONNECT THE INTERFACE CABLE

Connect the interface cable from the drive to the computer.

USB 3.0 connection

Thunderbolt connection

## STEP 3 - TURN ON THE DRIVE

Turn on the drive by moving the power switch to On. The drive will mount in My Computer (Windows XP), Computer (Vista or Windows 7) or on your desktop (Mac).

**Note:** If the drive does not mount on your computer, see troubleshooting topics at <u>Getting Help</u>.