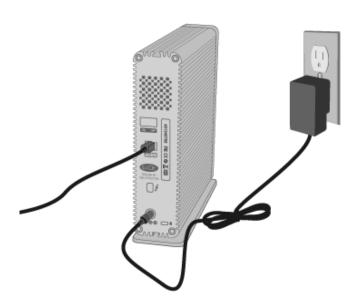

## STEP 1 - CONNECT THE POWER CABLE

1. Connect the appropriate wall plug adapter for your country to the power supply.

2. Connect the power supply to a wall outlet and to the drive.

# STEP 2 - CONNECT THE INTERFACE CABLE

Connect the interface cable from the drive to the computer.

USB 3.0 connection

Thunderbolt connection