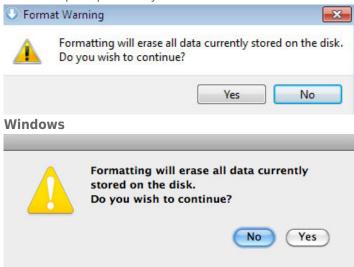

### Мас

4. A window prompt alerts you that the disk will be formatted. Select Yes to continue.