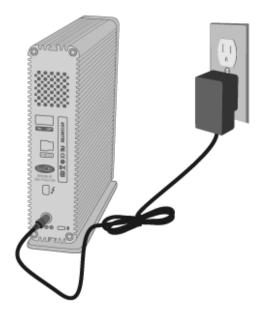

## STEP 1 - CONNECT THE POWER CABLE

1. Connect the appropriate wall plug adapter for your country to the power supply.

2. Connect the power supply to a wall outlet and to the drive.

# STEP 2 - CONNECT THE INTERFACE CABLE

Connect the interface cable from the drive to the computer.

USB 3.0 connection

Thunderbolt connection