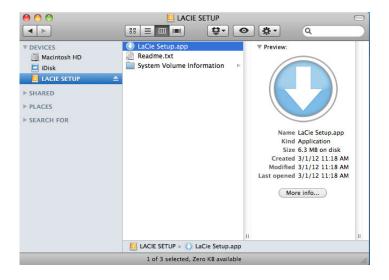

Manual access: Open the **LACIE SETUP** volume in **Computer** (**My Computer** for Windows XP) and double-click **LaCie Setup**.

| Organize 🔻 🛛 Include ii                                                | n library      Share with      New folder |                   |               | ) · · · · · · · · · · · · · · · · · · · |
|------------------------------------------------------------------------|-------------------------------------------|-------------------|---------------|-----------------------------------------|
| 🛧 Favorites 📩                                                          | Name                                      | Date modified     | Туре          | Size                                    |
| 📃 Desktop                                                              | 퉬 LaCie Setup.app                         | 3/1/2012 11:18 AM | File folder   |                                         |
| 📙 Downloads                                                            | 🔇 LaCie Setup                             | 3/1/2012 11:18 AM | Application   | 65 KB                                   |
| 📃 Recent Places                                                        | 🖺 Readme                                  | 3/1/2012 11:18 AM | Text Document | 2 KB                                    |
| Computer  Current Computer  Local Disk (C:)  LaCie Setup (E:)  Network |                                           |                   |               |                                         |

### Mac users

Open the LACIE SETUP volume on your desktop and then double-click LaCie Setup