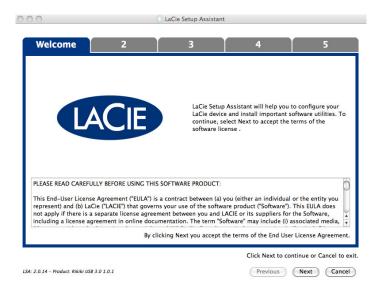

**Important info for Mac users:** You may be prompted to enter your computer password to continue with LaCie Setup Assistant.

Follow the on-screen instructions as listed below to format your drive and install software utilities:

1. Select your language.

| LaCie Setup Assistar | nt  |
|----------------------|-----|
| Choose your language |     |
| English              | \$  |
| Ok Can               | cel |

2. Read the license agreement before choosing **Next**. Selecting **Next** confirms that you accept the license agreement.