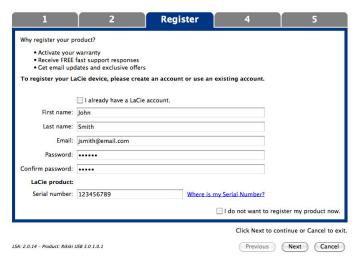

### **New Account**

| LaCie Setup Ass                                                                     | istant                                                         |                    |                 |                                    |  |  |  |
|-------------------------------------------------------------------------------------|----------------------------------------------------------------|--------------------|-----------------|------------------------------------|--|--|--|
| 1                                                                                   | 2                                                              | Register           | 4               | 5                                  |  |  |  |
| Why register yo                                                                     | ur product?                                                    |                    |                 |                                    |  |  |  |
| Activate                                                                            | your warranty                                                  |                    |                 |                                    |  |  |  |
| Receive     Get ema                                                                 | FREE fast support responses<br>il updates and exclusive offers |                    |                 |                                    |  |  |  |
| To register your LaCie device, please create an account or use an existing account. |                                                                |                    |                 |                                    |  |  |  |
|                                                                                     | ☑ I already have a LaCie account.                              |                    |                 |                                    |  |  |  |
| Email:                                                                              | jsmith@email.com                                               |                    |                 |                                    |  |  |  |
| Password:                                                                           | •••••                                                          |                    |                 |                                    |  |  |  |
| LaCie product                                                                       |                                                                |                    |                 |                                    |  |  |  |
| Serial number:                                                                      | 123456789                                                      | Where is my Serial | Number?         |                                    |  |  |  |
|                                                                                     |                                                                |                    |                 |                                    |  |  |  |
|                                                                                     |                                                                |                    |                 |                                    |  |  |  |
|                                                                                     |                                                                |                    |                 |                                    |  |  |  |
|                                                                                     |                                                                |                    |                 |                                    |  |  |  |
|                                                                                     |                                                                |                    |                 |                                    |  |  |  |
|                                                                                     |                                                                |                    |                 |                                    |  |  |  |
|                                                                                     |                                                                |                    |                 |                                    |  |  |  |
|                                                                                     |                                                                |                    | 📃 I do not want | to register my product now.        |  |  |  |
|                                                                                     |                                                                |                    | Click Ne        | ext to continue or Cancel to exit. |  |  |  |
| LSA: 2.0.14 - Produc                                                                | t: Rikiki USB 3.0 1.0.1                                        |                    | Previous        | Next Cancel                        |  |  |  |