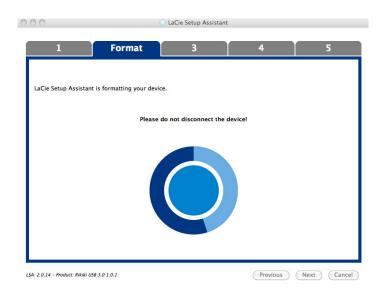

#### Mac

5. LaCie Setup Assistant will format the hard drive.

6. Register your LaCie device. Choose **Next** to continue.