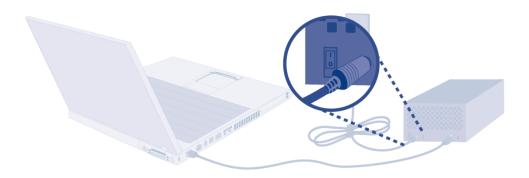

## STEP 2 - CONNECT THE USB CABLE

1. Connect the USB cable from the drive to the computer.

2. Turn on the drive by pressing the power switch.

3. The drive will mount on your computer.

Getting Connected 2