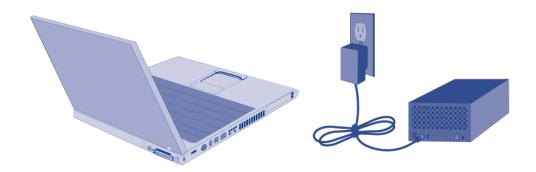

## STEP 1 - POWER ON THE DRIVE

1. Connect the power supply to a wall outlet and to the hard drive.

Getting Connected 1