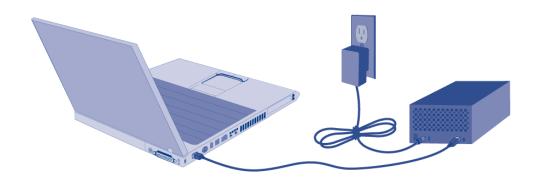

## STEP 2 - CONNECT THE USB CABLE

1. Connect the USB cable from the drive to the computer.

2. Turn on the drive by pressing the power switch.

3. The drive will mount on your computer.

Getting Connected 2