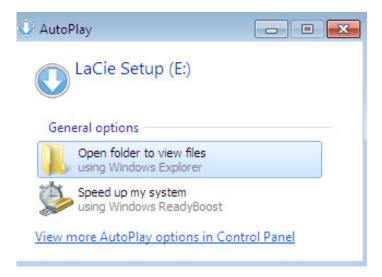

### Windows users

AutoPlay: Windows AutoPlay may detect your LaCie hard drive as soon as it is connected to your computer. If the AutoPlay window appears, choose **Open folder to view files using Windows Explorer** and double-click **LaCie Setup**.