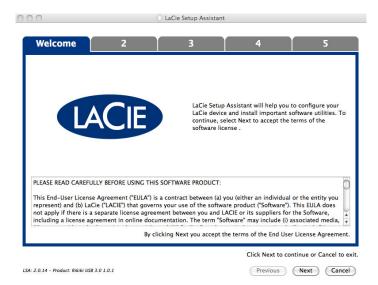

1. Select your language.

| LaCie Setup Assist   | ant  |
|----------------------|------|
| Choose your language |      |
| English              | \$   |
| Ok Ca                | ncel |

2. Read the license agreement before choosing **Next**. Selecting **Next** confirms that you accept the license agreement.