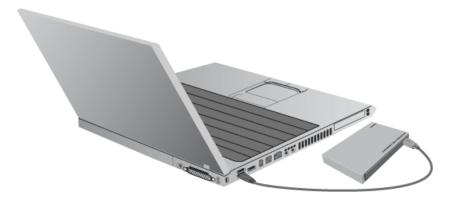

## STEP 1 - CONNECT THE USB CABLE

1. Connect the USB cable from the drive to the computer.

2. The drive will mount on your computer.

**Technical note:** If the USB bus on your computer does not provide the necessary power to operate your LaCie device, you may require a USB-Y cable, which can be purchased from <u>www.lacie.com/accessories</u>. See <u>USB-Y Cable</u> for details.