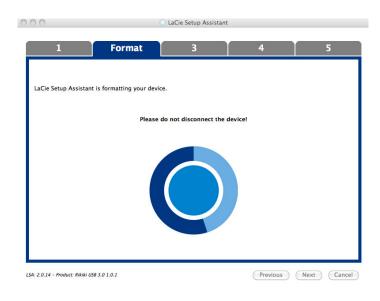

#### Mac

5. LaCie Setup Assistant will format the hard drive.

6. Register your LaCie device. Choose **Next** to continue.