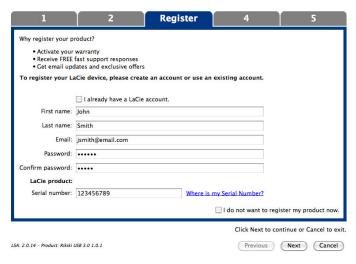

#### **New Account**

| LaCie Setup Ass      | istant                                                         |                                    |                     | - • • •                     |
|----------------------|----------------------------------------------------------------|------------------------------------|---------------------|-----------------------------|
| 1                    | 2                                                              | Register                           | 4                   | 5                           |
| Why register you     | ur product?                                                    |                                    |                     |                             |
| Activate             | your warranty                                                  |                                    |                     |                             |
| Receive     Get ema  | FREE fast support responses<br>il updates and exclusive offers |                                    |                     |                             |
| To register yo       | ur LaCie device, please create an a                            | ccount or use an existing account. |                     |                             |
|                      | ☑ I already have a LaCie account.                              |                                    |                     |                             |
| Email:               | jsmith@email.com                                               |                                    |                     |                             |
| Password:            | •••••                                                          |                                    |                     |                             |
| LaCie product:       |                                                                |                                    |                     |                             |
| Serial number:       | 123456789                                                      | Where is my Serial Number          | 2                   |                             |
|                      |                                                                |                                    |                     |                             |
|                      |                                                                |                                    |                     |                             |
|                      |                                                                |                                    |                     |                             |
|                      |                                                                |                                    |                     |                             |
|                      |                                                                |                                    |                     |                             |
|                      |                                                                |                                    |                     |                             |
|                      |                                                                |                                    |                     |                             |
|                      |                                                                |                                    | I do not want to re | gister my product now.      |
|                      |                                                                |                                    | Click Next to       | continue or Cancel to exit. |
| LSA: 2.0.14 - Produc | t: Rikiki USB 3.0 1.0.1                                        |                                    | Previous            | Next Cancel                 |