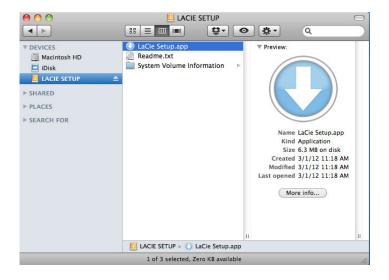

Manual access: Open the **LACIE SETUP** volume in **Computer** (**My Computer** for Windows XP) and double-click **LaCie Setup**.

| Organize 🔻 🛛 Include ii                                                | n library      Share with      New folder |                   |               | ) · · · · · · · · · · · · · · · · · · · |
|------------------------------------------------------------------------|-------------------------------------------|-------------------|---------------|-----------------------------------------|
| 🚖 Favorites 📩                                                          | Name                                      | Date modified     | Туре          | Size                                    |
| 📃 Desktop                                                              | 퉬 LaCie Setup.app                         | 3/1/2012 11:18 AM | File folder   |                                         |
| 📙 Downloads                                                            | 🔇 LaCie Setup                             | 3/1/2012 11:18 AM | Application   | 65 KB                                   |
| 📃 Recent Places                                                        | 🖺 Readme                                  | 3/1/2012 11:18 AM | Text Document | 2 KB                                    |
| Computer  Current Computer  Local Disk (C:)  LaCie Setup (E:)  Network |                                           |                   |               |                                         |