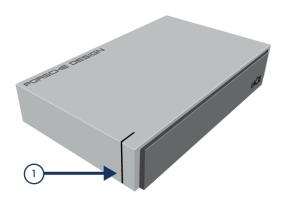

Power supply
- Quick Install Guide
- LaCie Storage Utilities and User Manual are pre-loaded on the drive

**Note:** A PDF of this User Manual and software utilities are pre-loaded on the drive.

**Important info:** Please save your packaging. In the event that the drive should need to be repaired or serviced, it must be returned in its original packaging.

### MINIMUM SYSTEM REQUIREMENTS

Your system must meet certain requirements in order for your LaCie product to function properly. For a list of these requirements, please refer to the product packaging or consult the product support web page at <a href="https://www.lacie.com/support/">www.lacie.com/support/</a>.

**Note:** For optimal performance, the drive must be connected to a USB 3.0 host port.

# VIEWS OF THE DRIVE

## Front View



### 1. Status light

# Rear View





- 1. Power switch
- 2. USB 3.0 port
- 3. Power supply connection

## STATUS LIGHT INFORMATION

Your hard drive features a status light, which will indicate certain disk behaviors. Refer to the chart below for details.

| Light Behavior                      | Status       |
|-------------------------------------|--------------|
| On, Steady                          | Drive is on  |
| Flickering                          | Data access  |
| On for 1 second, off for 30 seconds | Eco Mode     |
| Off                                 | Drive is off |