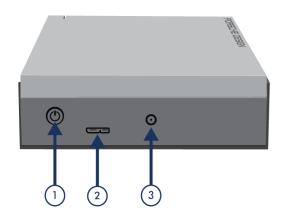

LaCie Storage Utilities and User Manual are pre-loaded on the drive

**Note:** A PDF of this User Manual and software utilities are pre-loaded on the drive.

**Important info:** Please save your packaging. In the event that the drive should need to be repaired or serviced, it must be returned in its original packaging.

### MINIMUM SYSTEM REQUIREMENTS

Your system must meet certain requirements in order for your LaCie product to function properly. For a list of these requirements, please refer to the product packaging or consult the product support web page at <a href="https://www.lacie.com/support/">www.lacie.com/support/</a>.

**Note:** For optimal performance, the drive must be connected to a USB 3.0 host port.

# VIEWS OF THE DRIVE

## Front View



### 1. Status light

# Rear View





- 1. Power switch
- 2. USB 3.0 port
- 3. Power supply connection

## STATUS LIGHT INFORMATION

Your hard drive features a status light, which will indicate certain disk behaviors. Refer to the chart below for details.

| Light Behavior                      | Status       |
|-------------------------------------|--------------|
| On, Steady                          | Drive is on  |
| Flickering                          | Data access  |
| On for 1 second, off for 30 seconds | Eco Mode     |
| Off                                 | Drive is off |