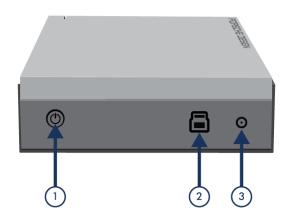

- LaCie Storage Utilities and User Manual are pre-loaded on the drive

**Note:** A PDF of this User Manual and software utilities are pre-loaded on the drive.

**Important info:** Please save your packaging. In the event that the drive should need to be repaired or serviced, it must be returned in its original packaging.

### MINIMUM SYSTEM REQUIREMENTS

Your system must meet certain requirements in order for your LaCie product to function properly. For a list of these requirements, please refer to the product packaging or consult the product support web page at <a href="https://www.lacie.com/support/">www.lacie.com/support/</a>.

**Note:** For optimal performance, the drive must be connected to a USB 3.0 host port.

# VIEWS OF THE DRIVE

## Front View



### 1. Status light

# Rear View





- 1. Power switch
- 2. USB 3.0 port
- 3. Power supply connection

## STATUS LIGHT INFORMATION

Your hard drive features a status light, which will indicate certain disk behaviors. Refer to the chart below for details.

| Light Behavior                      | Status       |
|-------------------------------------|--------------|
| On, Steady                          | Drive is on  |
| Flickering                          | Data access  |
| On for 1 second, off for 30 seconds | Eco Mode     |
| Off                                 | Drive is off |