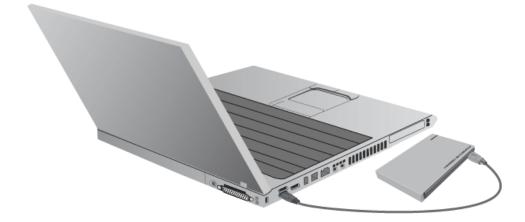

## STEP 1 - CONNECT THE USB CABLE

1. Connect the USB cable from the drive to the computer.

2. The drive will mount on your computer.

**Technical note:** If the USB bus on your computer does not provide the necessary power to operate your LaCie device, you may require a USB-Y cable, which can be purchased from <u>www.lacie.com/accessories</u>. See <u>USB-Y Cable</u> for details.