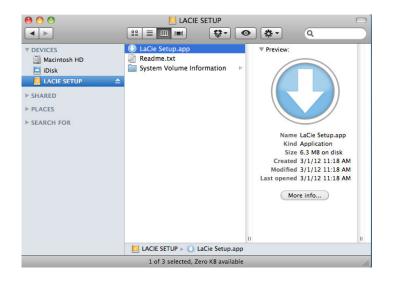

### Mac users

Open the LACIE SETUP volume on your desktop and then double-click LaCie Setup