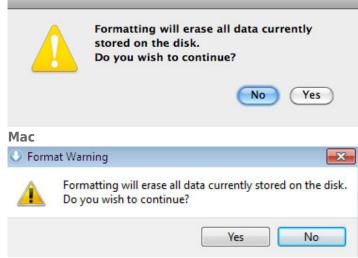

### Windows

4. A window prompt alerts you that the disk will be formatted. Select **Yes** to continue.