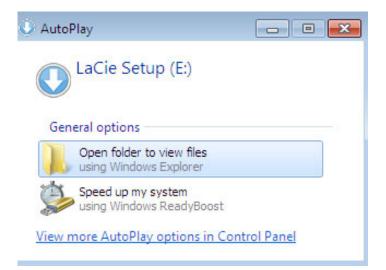

### Windows users

AutoPlay: Windows AutoPlay may detect your LaCie hard drive as soon as it is connected to your computer. If the AutoPlay window appears, choose on **Open folder to view files using Windows Explorer** and double-click **LaCie Setup**.