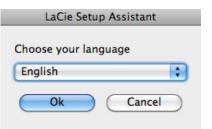

Follow the on-screen instructions as listed below to format your drive and install software utilities:

1. Select your language.

2. Please read the license agreement before choosing **Next**. Selecting **Next** confirms that you accept the license agreement.