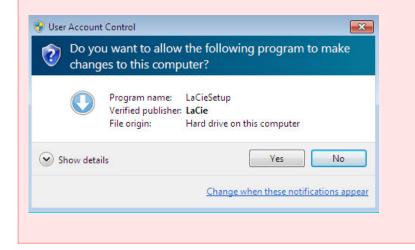

**Important info for Mac users:** You may be prompted to enter your computer password to continue with LaCie Setup Assistant.

**Important info for Windows users:** While running LaCie Setup Assistant, generic pop-up windows may ask if you wish to change your computer's settings. This is a normal request when formatting a disk or installing certain software, such as Genie Timeline. To successfully complete LaCie Setup Assistant, LaCie recommends that you agree to change the settings.