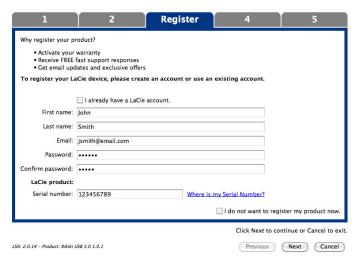

6. Register your LaCie device. Choose **Next** to continue.

#### **New Account**

| LaCie Setup Ass      | istant                                                         |                                    |                     | - • • •                     |
|----------------------|----------------------------------------------------------------|------------------------------------|---------------------|-----------------------------|
| 1                    | 2                                                              | Register                           | 4                   | 5                           |
| Why register you     | ur product?                                                    |                                    |                     |                             |
| Activate             | your warranty                                                  |                                    |                     |                             |
| Receive Get ema      | FREE fast support responses<br>il updates and exclusive offers |                                    |                     |                             |
| To register yo       | ur LaCie device, please create an a                            | ccount or use an existing account. |                     |                             |
|                      | ☑ I already have a LaCie account.                              |                                    |                     |                             |
| Email:               | jsmith@email.com                                               |                                    |                     |                             |
| Password:            | •••••                                                          |                                    |                     |                             |
| LaCie product:       |                                                                |                                    |                     |                             |
| Serial number:       | 123456789                                                      | Where is my Serial Number          | 2                   |                             |
|                      |                                                                |                                    |                     |                             |
|                      |                                                                |                                    |                     |                             |
|                      |                                                                |                                    |                     |                             |
|                      |                                                                |                                    |                     |                             |
|                      |                                                                |                                    |                     |                             |
|                      |                                                                |                                    |                     |                             |
|                      |                                                                |                                    |                     |                             |
|                      |                                                                |                                    | I do not want to re | gister my product now.      |
|                      |                                                                |                                    | Click Next to       | continue or Cancel to exit. |
| LSA: 2.0.14 - Produc | t: Rikiki USB 3.0 1.0.1                                        |                                    | Previous            | Next Cancel                 |