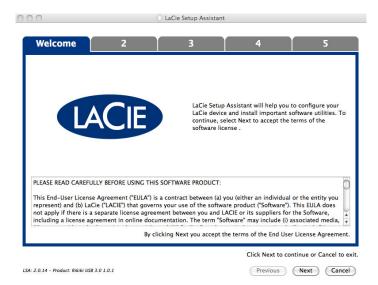

Follow the on-screen instructions as listed below to format your drive and install software utilities:

1. Select your language.

2. Please read the license agreement before choosing **Next**. Selecting **Next** confirms that you accept the license agreement.