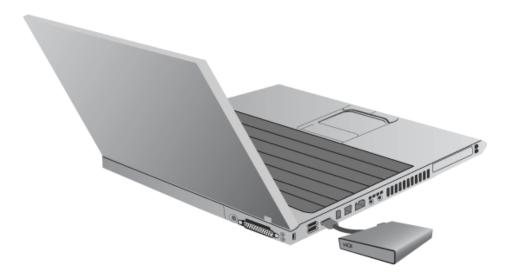

## STEP 1 - CONNECT THE USB CABLE

1. Connect the USB cable from the drive to the computer.

2. The drive will mount on your computer.

**Technical note:** If the USB bus on your computer does not provide the necessary power to operate your LaCie device, you may require a USB-Y cable, which can be purchased from <u>www.lacie.com/accessories</u>. See <u>USB-Y Cable</u> for details.