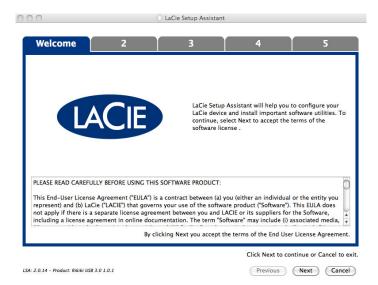

# **GETTING CONNECTED**

**Caution:** Do not stack the LaCie Sphère on other hard drives or electronic devices.

**Important info:** Installing your LaCie Sphère is easy for all users, simply connect it to your computer then run LaCie Setup Assistant. LaCie Setup Assistant will help you to configure the LaCie Sphère for your operating system. Make certain to follow the steps below in the proper order:

Follow the on-screen instructions as listed below to format your drive and install software utilities:

1. Select your language.

2. Please read the license agreement before choosing **Next**. Selecting **Next** confirms that you accept the license agreement.