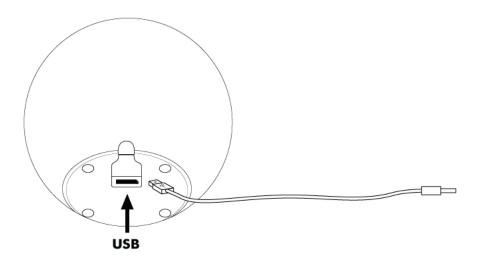

## STEP 1 - CONNECT THE USB CABLE

1. Connect the USB cable to the hard drive.

2. Connect the USB cable from the drive to the computer.

3. The drive will mount on your computer.