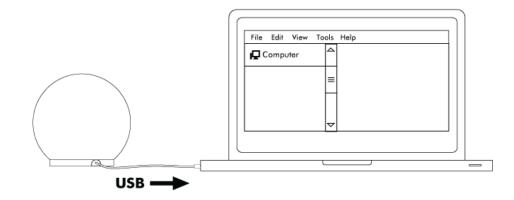

## STEP 1 - CONNECT THE USB CABLE

1. Connect the USB cable to the hard drive.

2. Connect the USB cable from the drive to the computer.

3. The drive will mount on your computer.

**Note:** If the drive does not mount on your computer, see troubleshooting topics at <u>Getting Help</u>.