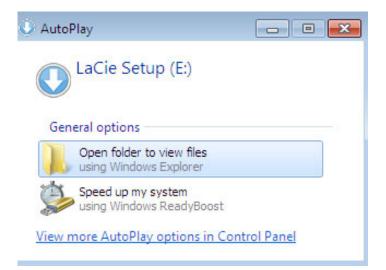

#### Windows users

AutoPlay: Windows AutoPlay may detect your LaCie hard drive as soon as it is connected to your computer. If the AutoPlay window appears, choose on **Open folder to view files using Windows Explorer** and double-click **LaCie Setup**.