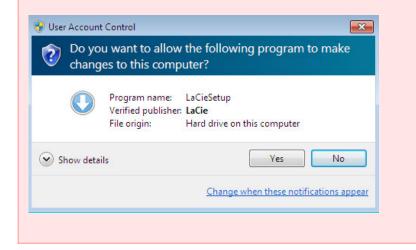

**Important info for Mac users:** You may be prompted to enter your computer password to continue with LaCie Setup Assistant.

**Important info for Windows users:** While running LaCie Setup Assistant, generic pop-up windows may ask if you wish to change your computer's settings. This is a normal request when formatting a disk or installing certain software, such as Genie Timeline. To successfully complete LaCie Setup Assistant, LaCie recommends that you agree to change the settings.