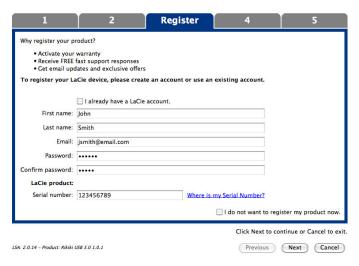

6. Register your LaCie device. Choose **Next** to continue.

#### **New Account**

| LaCie Setup Ass      | istant                                                         |                                    |                 |                                    |
|----------------------|----------------------------------------------------------------|------------------------------------|-----------------|------------------------------------|
| 1                    | 2                                                              | Register                           | 4               | 5                                  |
| Why register yo      | ur product?                                                    |                                    |                 |                                    |
| Activate             | your warranty                                                  |                                    |                 |                                    |
| Receive Get ema      | FREE fast support responses<br>il updates and exclusive offers |                                    |                 |                                    |
| To register yo       | ur LaCie device, please create a                               | account or use an existing account | it.             |                                    |
|                      | ☑ I already have a LaCie account.                              |                                    |                 |                                    |
| Email:               | jsmith@email.com                                               |                                    |                 |                                    |
| Password:            | •••••                                                          |                                    |                 |                                    |
| LaCie product        |                                                                |                                    |                 |                                    |
| Serial number:       | 123456789                                                      | Where is my Serial                 | Number?         |                                    |
|                      |                                                                |                                    |                 |                                    |
|                      |                                                                |                                    |                 |                                    |
|                      |                                                                |                                    |                 |                                    |
|                      |                                                                |                                    |                 |                                    |
|                      |                                                                |                                    |                 |                                    |
|                      |                                                                |                                    |                 |                                    |
|                      |                                                                |                                    |                 |                                    |
|                      |                                                                |                                    | 📃 I do not want | to register my product now.        |
|                      |                                                                |                                    | Click Ne        | ext to continue or Cancel to exit. |
| LSA: 2.0.14 - Produc | t: Rikiki USB 3.0 1.0.1                                        |                                    | Previous        | Next Cancel                        |