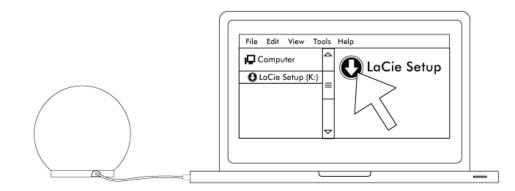

### Launch LaCie Setup Assistant

#### Mac users

Open the LACIE SETUP volume on your desktop and then double-click LaCie Setup