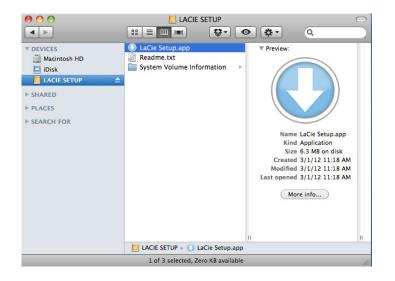

#### Mac users

Open the LACIE SETUP volume on your desktop and then double-click LaCie Setup