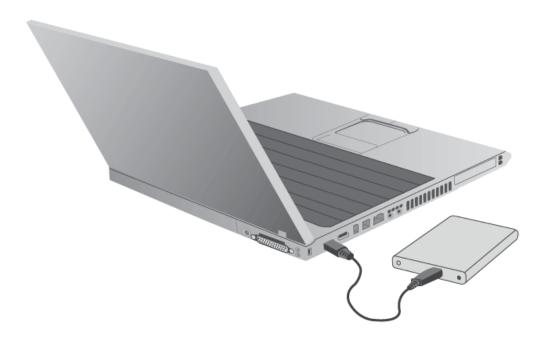

## STEP 1 - CONNECT THE USB CABLE

1. Connect the USB cable from the drive to the computer.

2. The drive will mount on your computer.

**Technical note:** If the USB bus on your computer does not provide the necessary power to operate your LaCie device, you may require a USB-Y cable, which can be purchased from <a href="https://www.lacie.com/accessories">www.lacie.com/accessories</a>. See USB-Y Cable for details.