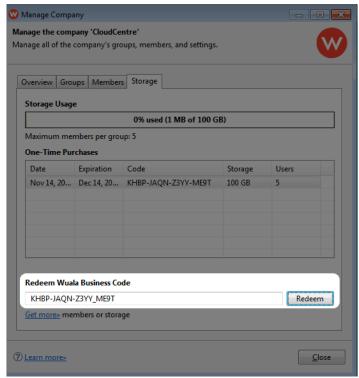

5. Following your purchase, a new code will be sent to your email address. Enter the new code in the field **Redeem Wuala Business Code** on the bottom of the *Storage* tab.

Enter the new code sent to your email address

6. Click **Redeem** to receive your upgrade.