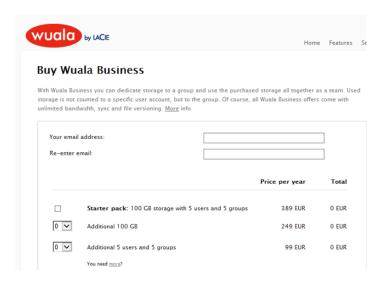

- 1. Right click on your Company name to select Manage Company...
- 2. Select the **Storage** tab.
- 3. Click on the link **Get more** for upgrade options.

4. You will be directed to <u>Buy Wuala Business</u>. Enter your email address and select the amount of storage capacity and/or users/groups you wish to add.