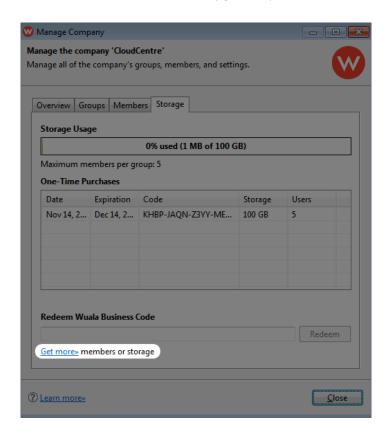

- 1. Right click on your Company name to select Manage Company...
- 2. Select the **Storage** tab.
- 3. Click on the link **Get more** for upgrade options.

4. You will be directed to <u>Buy Wuala Business</u>. Enter your email address and select the amount of storage capacity and/or users/groups you wish to add.