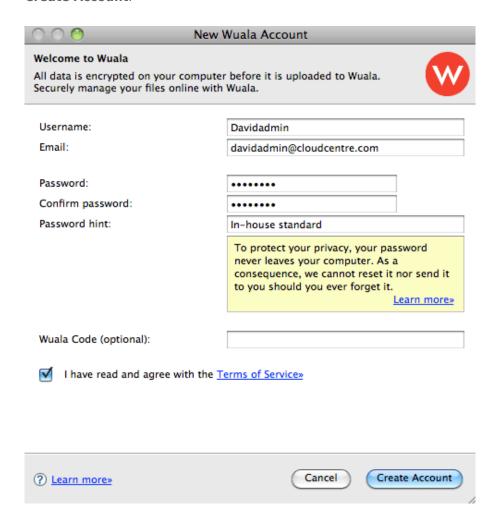

3. Fill in all the applicable fields. Please note that the *Promo code* is not the same as the *Wuala*\*\*Business Starter Code.\*\* Check the box next to I have read and agree with the Terms of Service then click

\*Create Account.\*\*

4. Your personal account has been created. Go to <u>Configure Your Wuala Business Storage</u> to get started with your company's Wuala Business Account.

### First Launch - Wuala on Mac

Configure your Wuala personal storage:

- 1. From the desktop, select **Go > Applications** and click twice on the Wuala application.
- 2. You may receive a Mac OS prompt. Please select **Open** to continue.
- 3. A prompt will ask you to sign in or create a new account. If you already have an account, select Sign in with existing account and skip to Configure Your Wuala Business Storage. If you do not have an account with Wuala, click Create a new account.
- 4. Fill in all the applicable fields. Please note that the *Promo code* is not the same as the *Wuala*\*\*Business Starter Code.\*\* Check the box next to I have read and agree with the Terms of Service then click

  \*\*Create Account.\*\*

5. Your personal account has been created. Go to <u>Configure Your Wuala Business Storage</u> to get started with your company's Wuala Business Account.