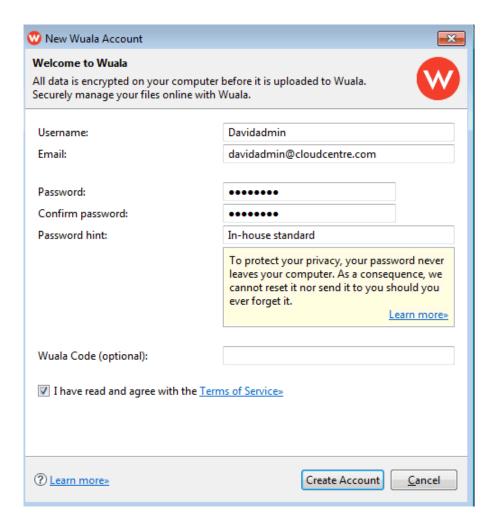

3. Fill in all the applicable fields. Please note that the *Promo code* is not the same as the *Wuala*\*\*Business Starter Code.\*\* Check the box next to I have read and agree with the Terms of Service then click

\*Create Account.\*\*

4. Your personal account has been created. Go to <u>Configure Your Wuala Business Storage</u> to get started with your company's Wuala Business Account.