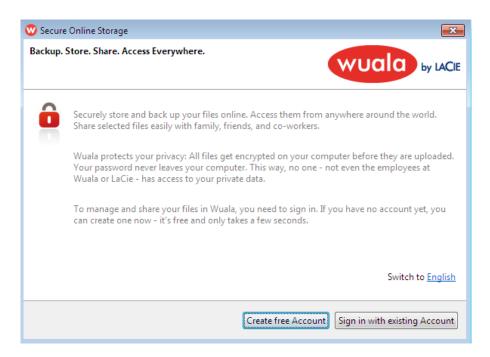

### First Launch - Wuala on Windows

- 1. Launch Wuala from All Programs/Programs.
- 2. A prompt will ask you to sign in or create a new account. If you already have an account, select Sign in with existing account and skip to Configure Your Wuala Business Storage. If you do not have an account with Wuala, click Create free Account. An email will be sent confirming your Wuala account.