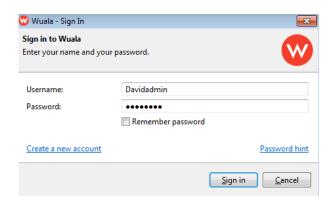

### First Launch - Wuala on Windows

- 1. Launch Wuala from All Programs/Programs.
- 2. A prompt will ask you to sign in or create a new account. If you already have an account, select Sign in with existing account and skip to Configure Your Wuala Business Storage. If you do not have an account with Wuala, click Create free Account. An email will be sent confirming your Wuala account.

### Notes on installation:

• If Wuala does not open immediately, please launch the application again from **All Programs/Programs**. At the prompt, select **Sign in with existing Account** then enter the login and password you created.