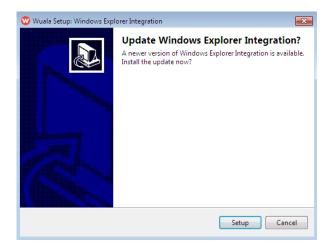

A second update for Windows Explorer Integration may be required. If you are prompted, please click
 Setup to complete the installation steps and reboot your computer.