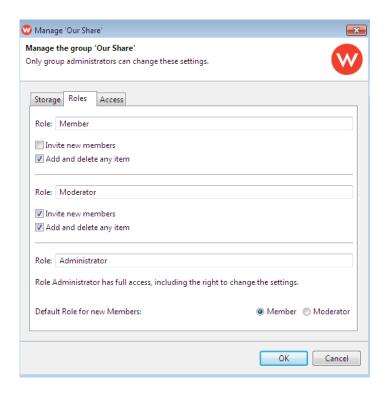

# **GROUPS**

Review the total users and storage available to your Business Group(s):

Click on the Manage Group icon (wrench) for additional details on the Business Group. See Manage a
Business Group for more information on the Manage Group settings.