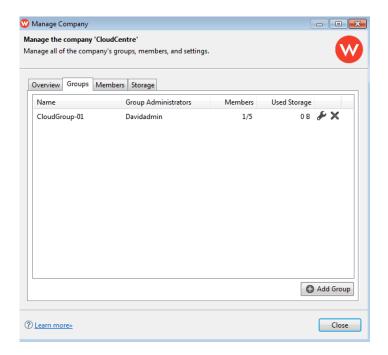

# **GROUPS**

Review the total users and storage available to your Business Group(s):

Click on the Manage Group icon (wrench) for additional details on the Business Group. See Manage a
Business Group for more information on the Manage Group settings.

- Click on the **X** to delete the Business Group. Please note that:
  - Deleting your Business Group will remove all the data it contains.
  - Deleting a Business Group is a permanent action.

• Click **Add Group** to create a Business Group. A single Wuala Business Code supports a maximum of five Business Groups. Each Business Group can have up to five members, including the administrator.