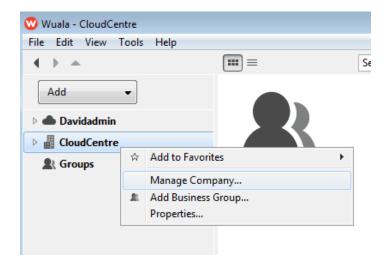

# MANAGE YOUR WUALA BUSINESS STORAGE

Wuala recommends that the administrator for your Business storage follows all instructions to create and manage your Company on Wuala.

There are two ways to access the Manage Company window:

• Click the **Manage** link on the status bar at the bottom of the window.

• Right click on the Company Name to choose **Manage Company...**.

The Manage window includes four tabs:

- \_0
- \_\_\_
- \_v \_e
- \_r
- \_\_V
- \_i
- \_e
- \_\_W
- .
- \_G
- \_r \_o
- \_u
- \_p
- \_s
- \_M
- \_\_e
- \_m
- \_b
- \_e
- \_r \_s
- .
- \_S
- \_t \_o
- \_r
- \_\_a
- \_g
- \_e