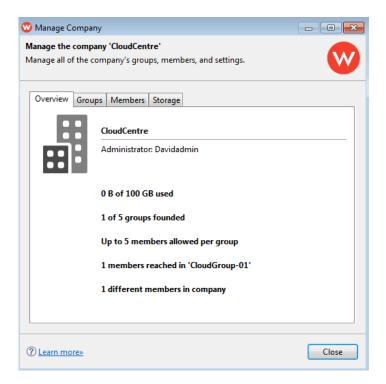

• Click the **Manage** link on the status bar at the bottom of the window.

• Right click on the Company Name to choose **Manage Company...**.

The Manage window includes four tabs:

- \_0
- \_\_\_
- \_v \_e
- \_r
- \_\_V
- \_i
- \_e
- \_\_W
- .
- \_G
- \_r \_o
- \_u
- \_p
- \_s
- \_M
- \_\_e
- \_m
- \_b
- \_e
- \_r \_s
- .
- \_S
- \_t \_o
- \_r
- \_\_a
- \_g
- \_e

### **OVERVIEW**

Review your company's:

- Used/available storage
- Total members per Business Group
- Total members