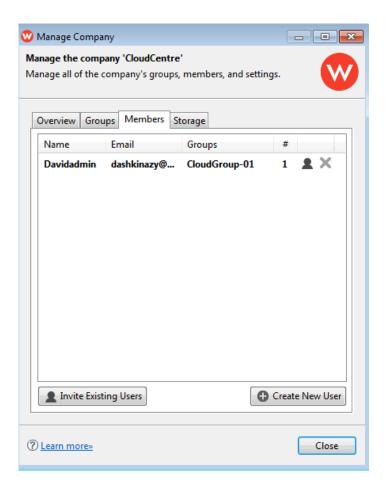

#### **MEMBERS**

Use this tab to add members to your Wuala Business storage. See <u>Add/Manage Members</u> for more information on managing Wuala Business users.