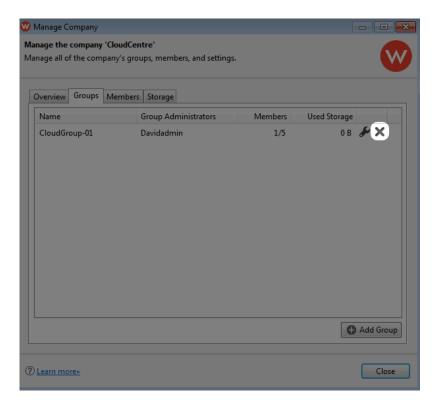

- Click on the **X** to delete the Business Group. Please note that:
  - Deleting your Business Group will remove all the data it contains.
  - Deleting a Business Group is a permanent action.

• Click **Add Group** to create a Business Group. A single Wuala Business Code supports a maximum of five Business Groups. Each Business Group can have up to five members, including the administrator.