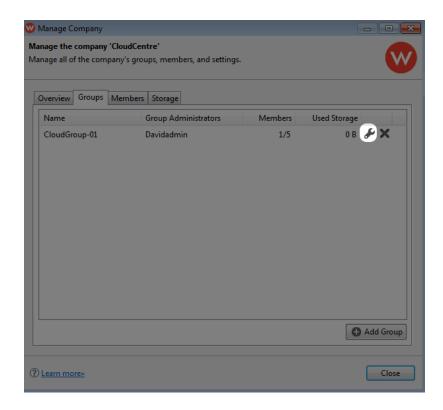

# **GROUPS**

Review the total users and storage available to your Business Group(s):

Click on the Manage Group icon (wrench) for additional details on the Business Group. See Manage a
Business Group for more information on the Manage Group settings.

- Click on the **X** to delete the Business Group. Please note that:
  - Deleting your Business Group will remove all the data it contains.
  - Deleting a Business Group is a permanent action.

• Click **Add Group** to create a Business Group. A single Wuala Business Code supports a maximum of five Business Groups. Each Business Group can have up to five members, including the administrator.